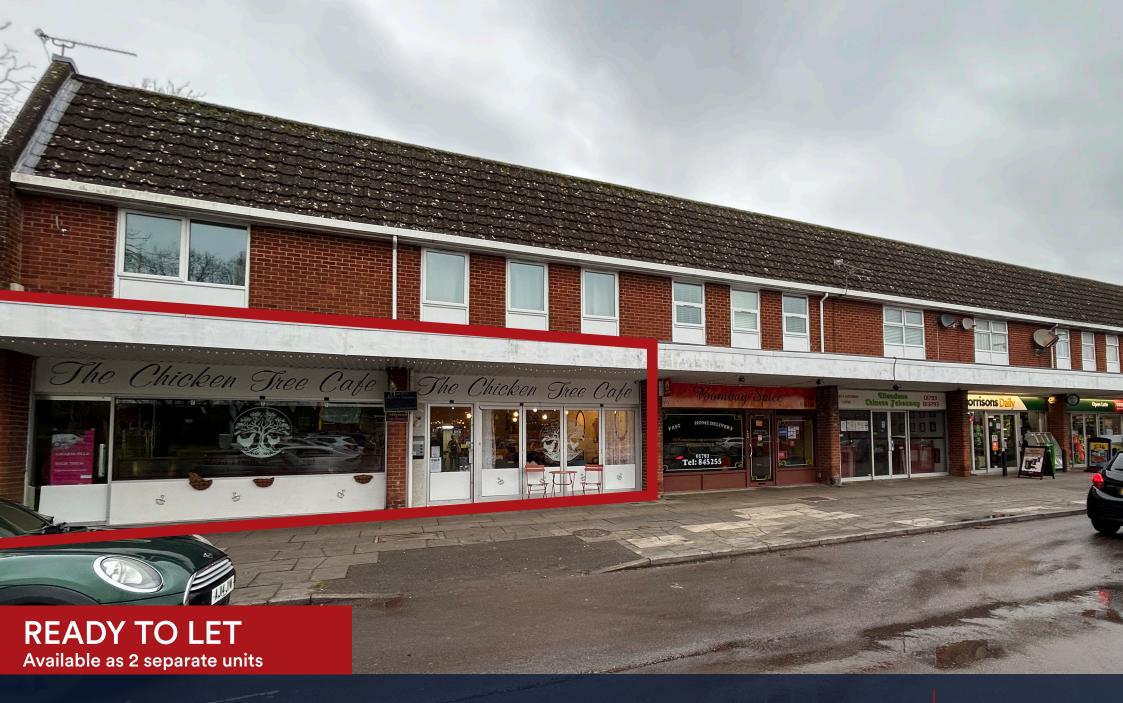

#### **DESCRIPTION**

Purpose built shopping scheme in village with 40, 2 hours free accessible car parking spaces, and located close to the public library and medical centre. Available as 2 separate units.

#### **UNIT SIZE**

Unit 1: 673 sq.ft (62.5 sq.m). Unit 2: 681 sq.ft (63.3 sq.m).