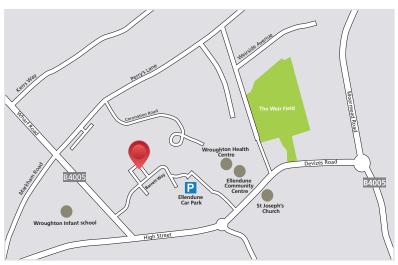

#### LOCATION

8

Retail Units On-Site

40

Free Parking Spaces

Total Area

What Three Words

inner.fish.dame